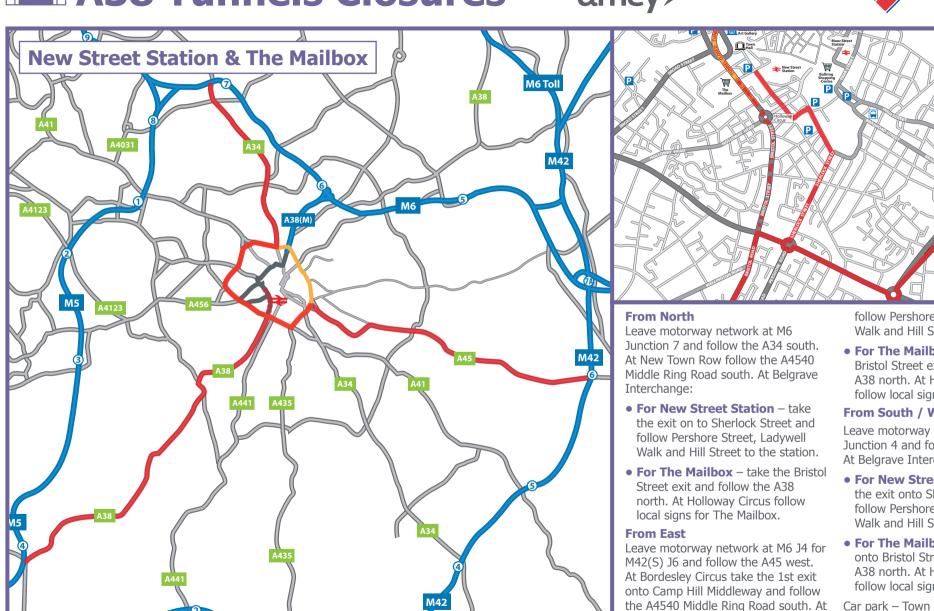

## **A38 Tunnels Closures**

working in partnership with

Belgrave Interchange:

• For New Street Station – take the exit onto Sherlock Street and

follow Pershore Street, Ladvwell Walk and Hill Street to the station.

• For The Mailbox - take the Bristol Street exit and follow the A38 north. At Holloway Circus follow local signs for The Mailbox.

## From South / West

Leave motorway network at M5 Junction 4 and follow the A38 north. At Belgrave Interchange:

- For New Street Station take the exit onto Sherlock Street and follow Pershore Street, Ladywell Walk and Hill Street to the station.
- For The Mailbox take the exit onto Bristol Street and follow the A38 north. At Holloway Circus follow local signs for The Mailbox.

Car park - Town Hall Car Park ('The Cage') located on Navigation Street (5 minute walk to New Street Station).